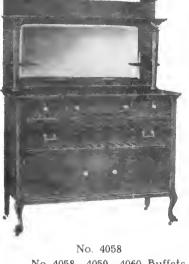

No. 1641 Chilfonier

Same as No. 1642 with 6 al hogany,quartered \$1100

Chiffonier No. 1641

No. 4058-4059-4060 Buffets. The greatest buffet values ever offered. High grade designs of the very best construction at prices below the cost of production. The bases are extra large, 51 inches wide and 24 inches deep, made entirely of quartered oak, full veneered with solid ends and base rails, and fine-

ly carved claw feet. The mirror frames are full quartered oak with a French bevel mirror 40x18 inches and the entire pieces are furnished in golden polished. The price will move these quickly—so get your order in early. Former prices \$25.00, \$26.00, 27.50. Close out price

No. 4058 \$18<u>50</u>

No. 4059 \$19<u>50</u>

No. 4060 200

Just compare this 42 inch quarter sawed top, 4 inch veneered leg with six inch veneered center leg, with the ordinary plain oak table. They will last only a short time, so order early. Close out price